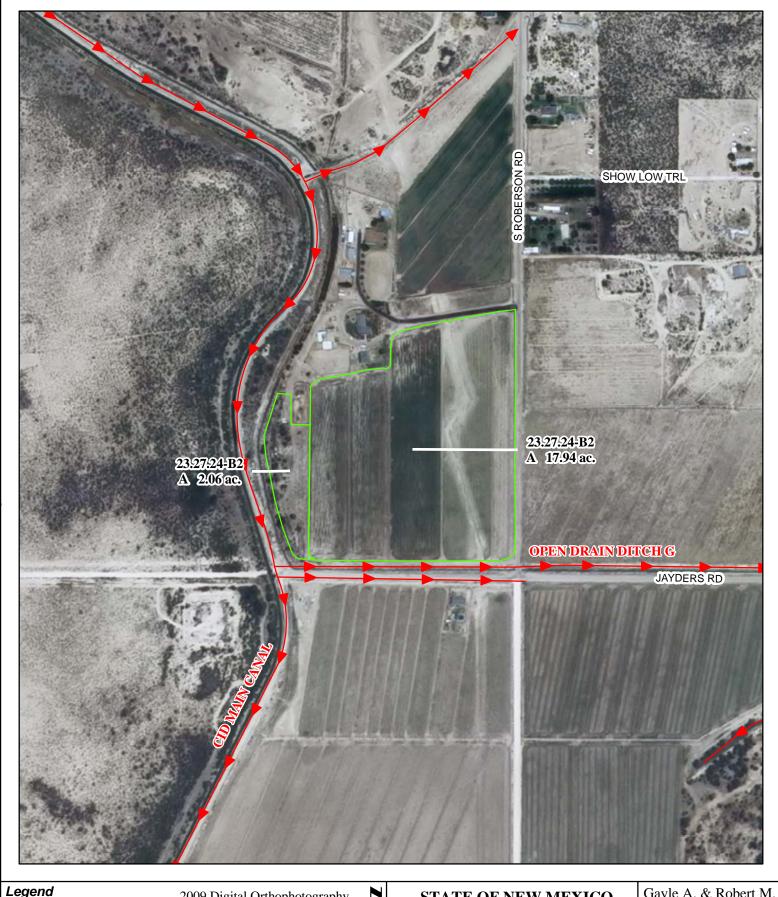

#### f. Location and Amount of Irrigated Acreage:

Section 24, Township 23S, Range 27E, N.M.P.M.

Pt. SE<sup>1</sup>/<sub>4</sub> 20.00 acres

Total: 20.00 acres

As shown on the attached revised Hydrographic Survey Map for Subfile No. 23.27.24-B2, and the CID Section Hydrographic Survey Map Sheet No. 20 (1999-2011), included in Part F of this Appendix, representing the Court record as of the date of the filing of this Decree.

#### g. Amount of Water:

As set forth in Part B of this Appendix.

Surface Water Only

Supplemental Groundwater

Reservoir / Pond No Right

2009 Digital Orthophotography Grid Interval = 1000Scale 1 " = 400, 1:4,800

# STATE OF NEW MEXICO

Office of the State Engineer John R. D'Antonio, Jr., P.E., State Engineer

> Pecos River Stream System **Carlsbad Irrigation District**

Hydrographic Survey Township 23

Gayle A. & Robert M. Allen Subfile 23.27.24-B2